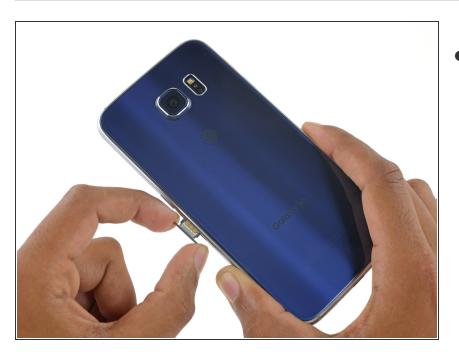

## Step 2

This document was generated on 2021-12-17 11:17:44 PM (MST).

Remove the SIM card tray from the phone.

To reassemble your device, follow these instructions in reverse order.

This document was generated on 2021-12-17 11:17:44 PM (MST).