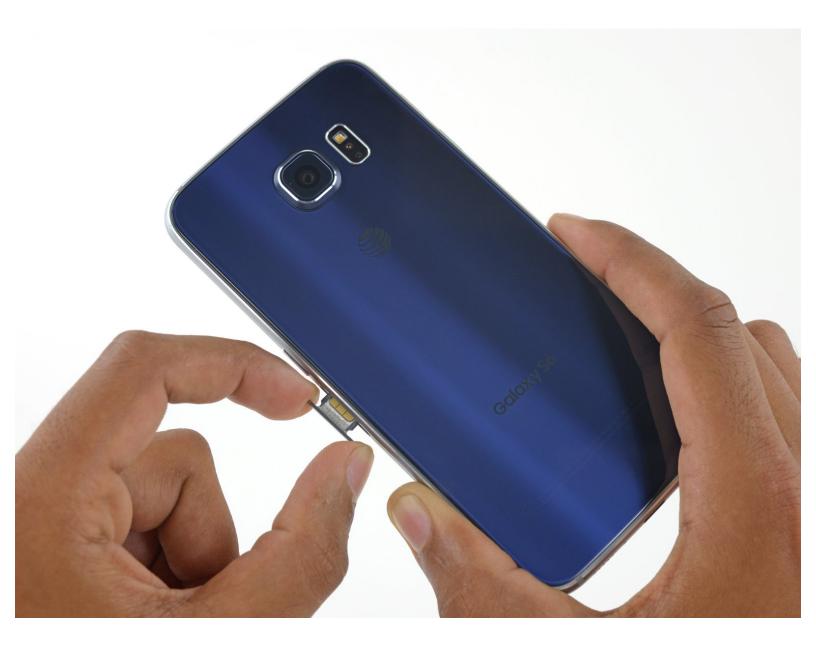

## Step 1 — SIM Card

- Insert a paper clip or SIM eject tool into the hole in the SIM card slot on the power button side of the phone.
- Press to eject the SIM card tray.

⚠️ Don't press too hard or you may damage the SIM card tray.