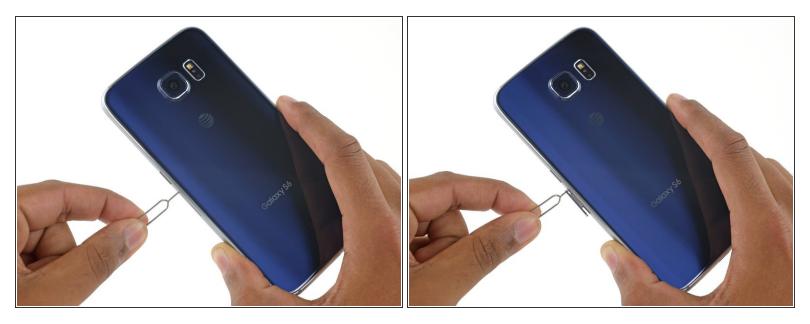

## Step 1 — SIM Card

- Insert a paper clip or SIM eject tool into the hole in the SIM card slot on the power button side of the phone.
- Press to eject the SIM card tray.

⚠️ Don't press too hard or you may damage the SIM card tray.